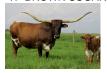

## **WPR Margies Brown Sugar**

Date of Birth:08/01/2015Registration 1:Cl302859Breeder:Scott HughesOwner:JCM Cattle Co.

Margies distinctive tiger stripe brindle isn't the only reason we have chosen her to be one of our foundation females. Year after year she raises an outstanding calf that outdone herself. She has produced 3 heifers in a row, one who was over 60"TTT at 2 and her second that is on track to do the same.

**TTT:** 78.0000 on 10/23/2024

**PROFIT MARGIN** 

WPR Margies Brown Sugar

TP BROWN SUGAR

Courtesy of JCM Cattle Co.

FIFTY-FIFTY BCB

BANDERA CHEX

RINGALING BCB