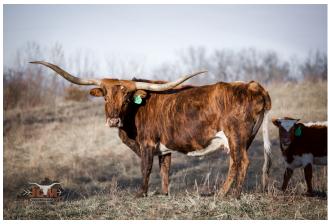

## **WPR Margies Brown Sugar**

Date of Birth:08/01/2015Registration 1:Cl302859Breeder:Scott HughesOwner:JCM Cattle Co.

Margies distinctive tiger stripe brindle isn't the only reason we have chosen her to be one of our foundation females. Year after year she raises an outstanding calf that outdone herself. She has produced 3 heifers in a row, one who was over 60"TTT at 2 and her second that is on track to do the same.

**TTT:** 78.0000 on 10/23/2024

**PROFIT MARGIN** 

WPR Margies Brown Sugar

TP BROWN SUGAR

Courtesy of JCM Cattle Co.

FIFTY-FIFTY BCB

BANDERA CHEX

RINGALING BCB