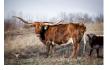

## **WPR Margies Brown Sugar**

Date of Birth:08/01/2015Registration 1:Cl302859Breeder:Scott HughesOwner:JCM Cattle Co.

Margies distinctive tiger stripe brindle isn't the only reason we have chosen her to be one of our foundation females. Year after year she raises an outstanding calf that outdone herself. She has produced 3 heifers in a row, one who was over 60"TTT at 2 and her second that is on track to do the same.

**TTT:** 78.0000 on 10/23/2024

**PROFIT MARGIN** 

WPR Margies Brown Sugar

TP BROWN SUGAR

Courtesy of JCM Cattle Co.

FIFTY-FIFTY BCB

BANDERA CHEX

RINGALING BCB